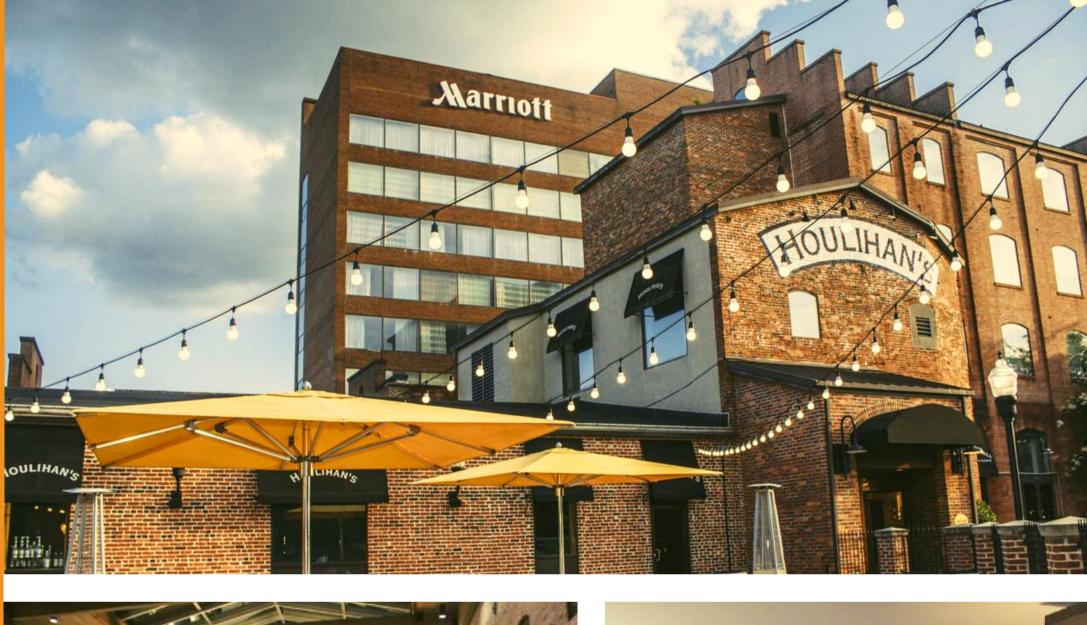

Starbucks on site

The Columbus Marriott is conveniently located in Uptown's Historic District.

Adjacent to the Columbus Convention & Trade Center, the Chattahoochee

Riverwalk, Entertainment District, food, and shopping options, the 178-room

Marriott is a Columbus staple.

107 uniquely furnished rooms

Riverfront property

Eighteen85 Rooftop bar

Farm-to-table restaraunt

Pet friendly

Set on the banks of the Chattahoochee
River, the Hotel Indigo Columbus at
Riverfront Place celebrates creativity and
innovation. This luxury hotel in the heart
of Uptown offers the amenities and
accommodations to meet your needs, along
with unmatched riverfront views and a
modern twist on local cuisine to excite
your senses.