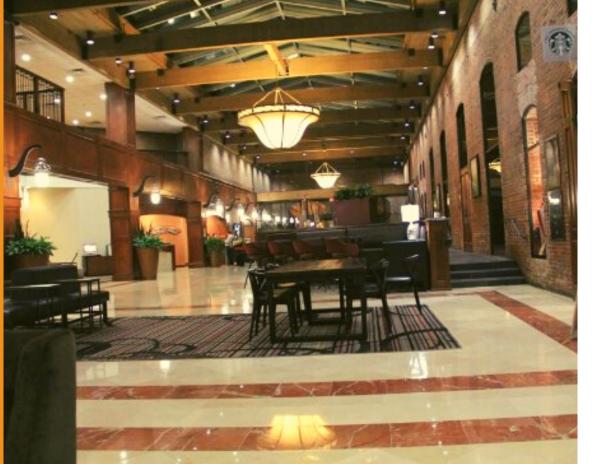

Starbucks on site

The Columbus Marriott is conveniently located in Uptown's Historic District.

Adjacent to the Columbus Convention & Trade Center, the Chattahoochee

Riverwalk, Entertainment District, food, and shopping options, the 178-room

Marriott is a Columbus staple.

107 uniquely furnished rooms

Riverfront property

Eighteen85 Rooftop bar

Farm-to-table restaraunt

Pet friendly

Set on the banks of the Chattahoochee
River, the Hotel Indigo Columbus at
Riverfront Place celebrates creativity and
innovation. This luxury hotel in the heart
of Uptown offers the amenities and
accommodations to meet your needs, along
with unmatched riverfront views and a
modern twist on local cuisine to excite
your senses.