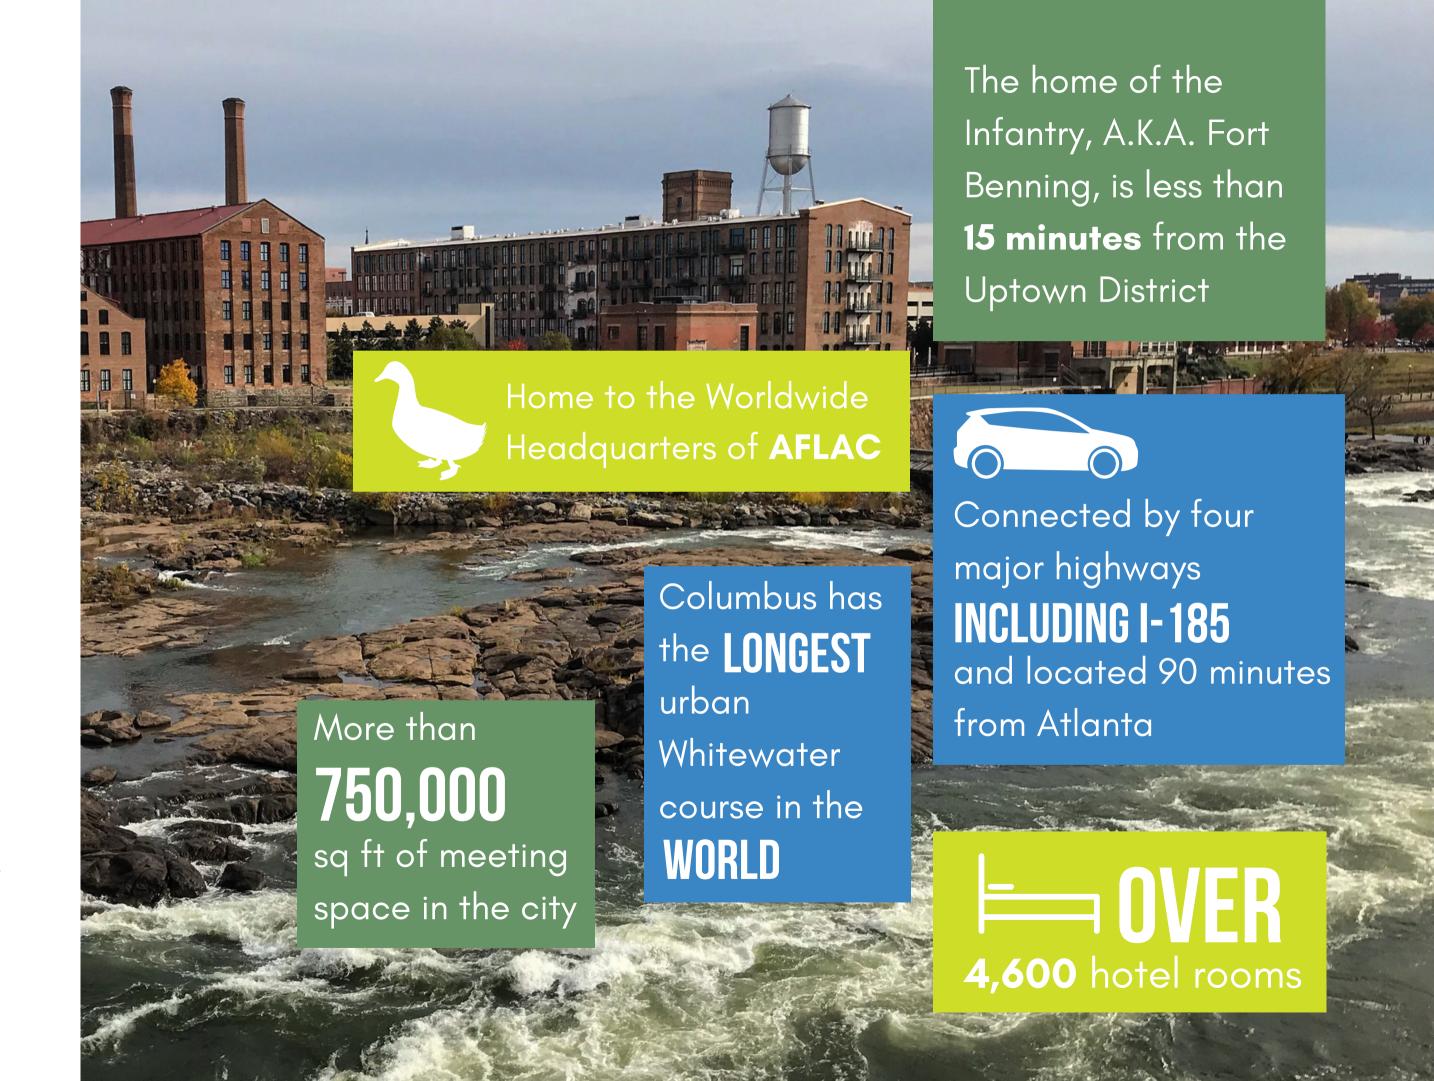

Options for socially distant events

Award-winning catering

Located on the banks of the Chattahoochee River, the Columbus Iron Works was built in 1853 in the heart of the growing community. Today, the building is a local landmark in the Uptown Meeting District and houses the Columbus Georgia Convention and Trade Center. Nearby are first-class sleeping accommodations, restaurants, and the Entertainment District.