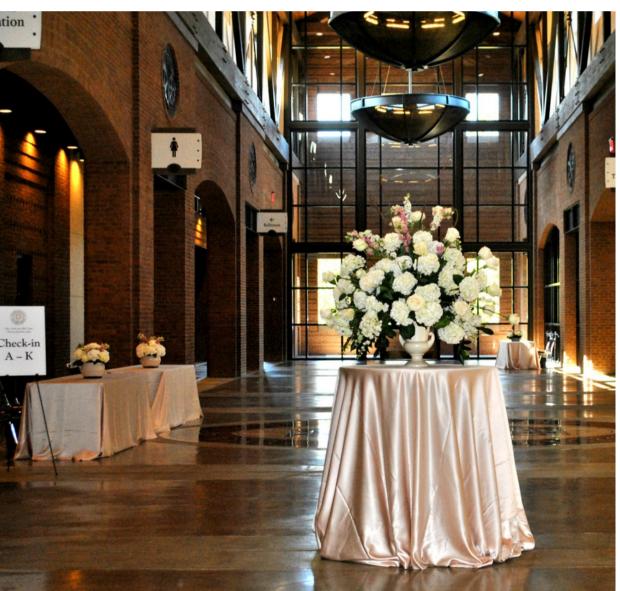

Options for socially distant events

Award-winning catering

Located on the banks of the Chattahoochee River, the Columbus Iron Works was built in 1853 in the heart of the growing community. Today, the building is a local landmark in the Uptown Meeting District and houses the Columbus Georgia Convention and Trade Center. Nearby are first-class sleeping accommodations, restaurants, and the Entertainment District.