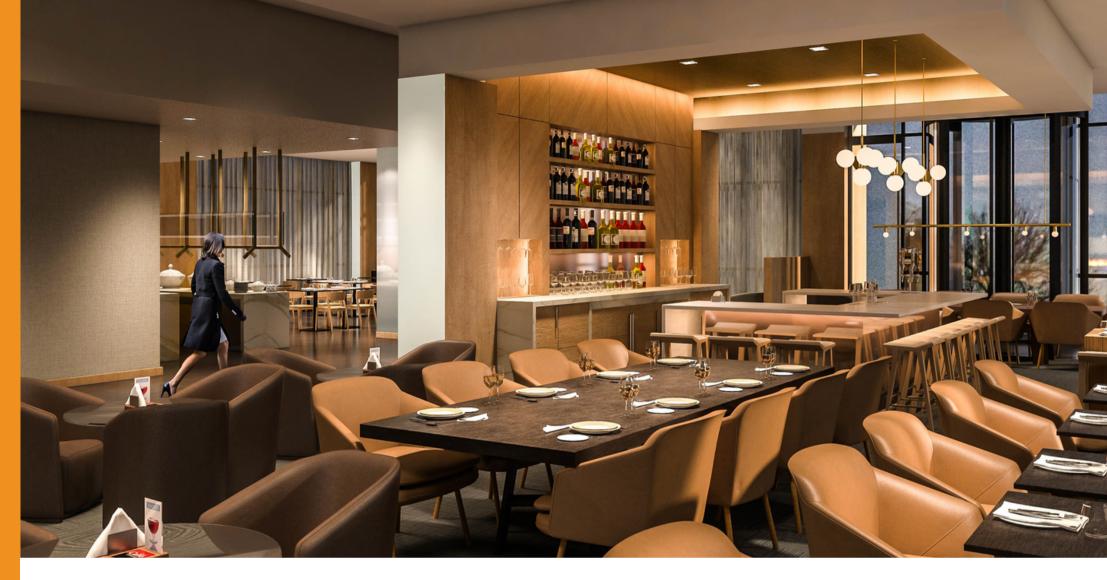

#### Includes:

- Room Rental & A/V
- Food & Beverage

Breakfast, Lunch, and Dinner

Optional upgrade: Add morning and afternoon breaks for an additional \$11.25 per person

Adjacent to the Trade Center

Houlihan's restaraunt & bar