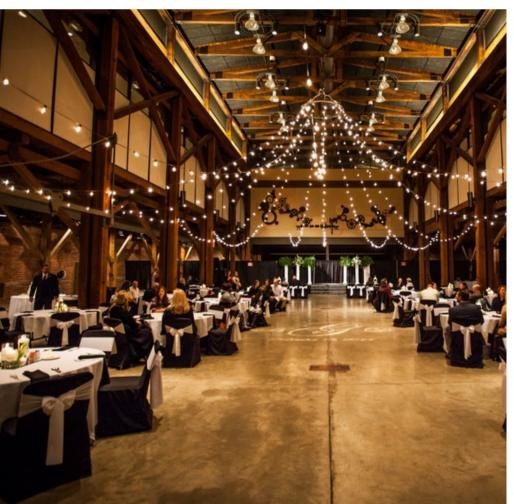

Options for socially distant events

Award-winning catering

Located on the banks of the Chattahoochee River, the Columbus Iron Works was built in 1853 in the heart of the growing community. Today, the building is a local landmark in the Uptown Meeting District and houses the Columbus Georgia Convention and Trade Center. Nearby are first-class sleeping accommodations, restaurants, and the Entertainment District.

Room Rental & AV (\$25.60 per person) Includes:

Foundry- General Session

- Wireless Mic
- (2) Projectors
- (2) 10'x10' Screens Stage or Riser platform

North Exhibit Hall-Dining Space Room 101-104-Breakout Session