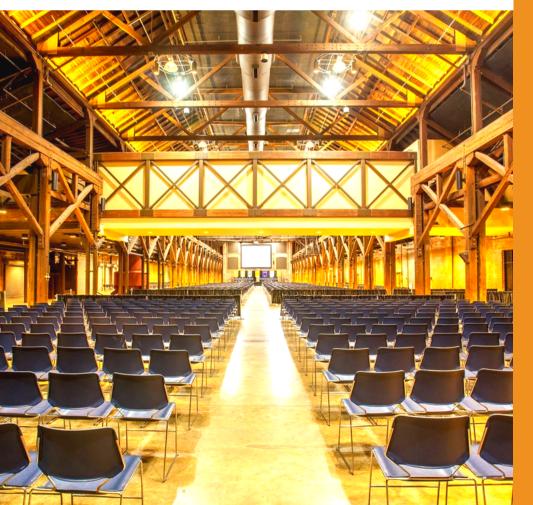

Options for socially distant events

River, the Columbus Iron Works was built in 1853 in the heart of the growing community. Today, the building is a local landmark in the Uptown Meeting District and houses the Columbus Georgia Convention and Trade Center. Nearby are first-class sleeping accommodations, restaurants, and the Entertainment District.

Located on the banks of the Chattahoochee

Room Rental & AV (\$25.60 per person) Includes:

Foundry- General Session

- Wireless Mic
- (2) Projectors
- (2) 10'x10' Screens Stage or Riser platform

North Exhibit Hall-Dining Space Room 101-104-Breakout Session