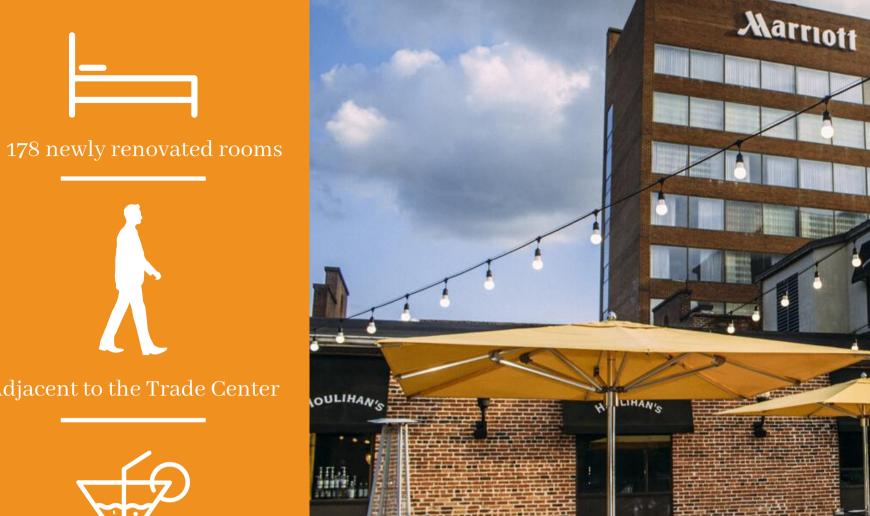

#### Includes:

- Room Rental & A/V
- Food & Beverage

Breakfast, Lunch, and Dinner

Optional upgrade: Add morning and afternoon breaks for an additional \$11.25 per person

Adjacent to the Trade Center

Houlihan's restaraunt & bar