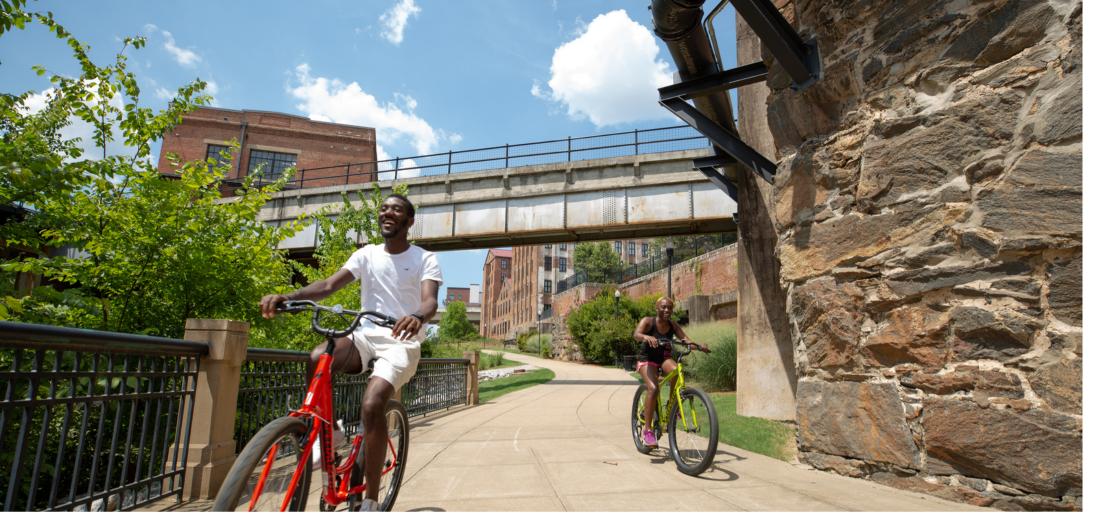

Options for socially distant events

River, the Columbus Iron Works was built in 1853 in the heart of the growing community. Today, the building is a local landmark in the Uptown Meeting District and houses the Columbus Georgia Convention and Trade Center. Nearby are first-class sleeping accommodations, restaurants, and the Entertainment District.