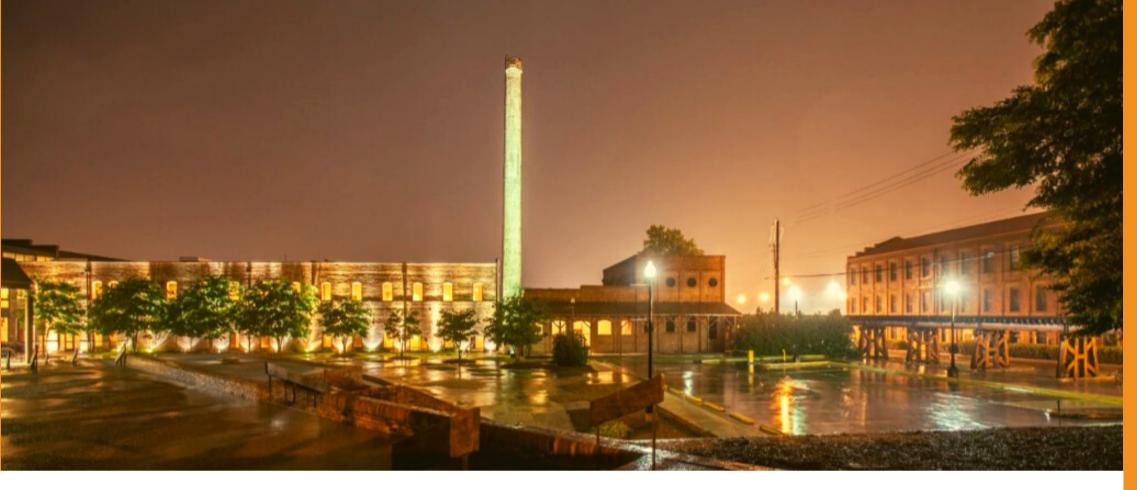

Options for socially distant events

River, the Columbus Iron Works was built in 1853 in the heart of the growing community. Today, the building is a local landmark in the Uptown Meeting District and houses the Columbus Georgia Convention and Trade Center. Nearby are first-class sleeping accommodations, restaurants, and the Entertainment District.