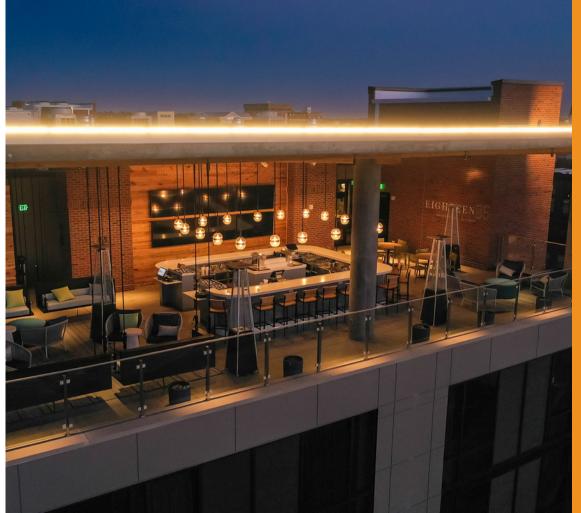

Starbucks on site

Hospitality suites available

HOULIHAN

107 uniquely furnished rooms

Riverfront property

Eighteen85 Rooftop bar

Farm-to-table restaraunt

Pet friendly