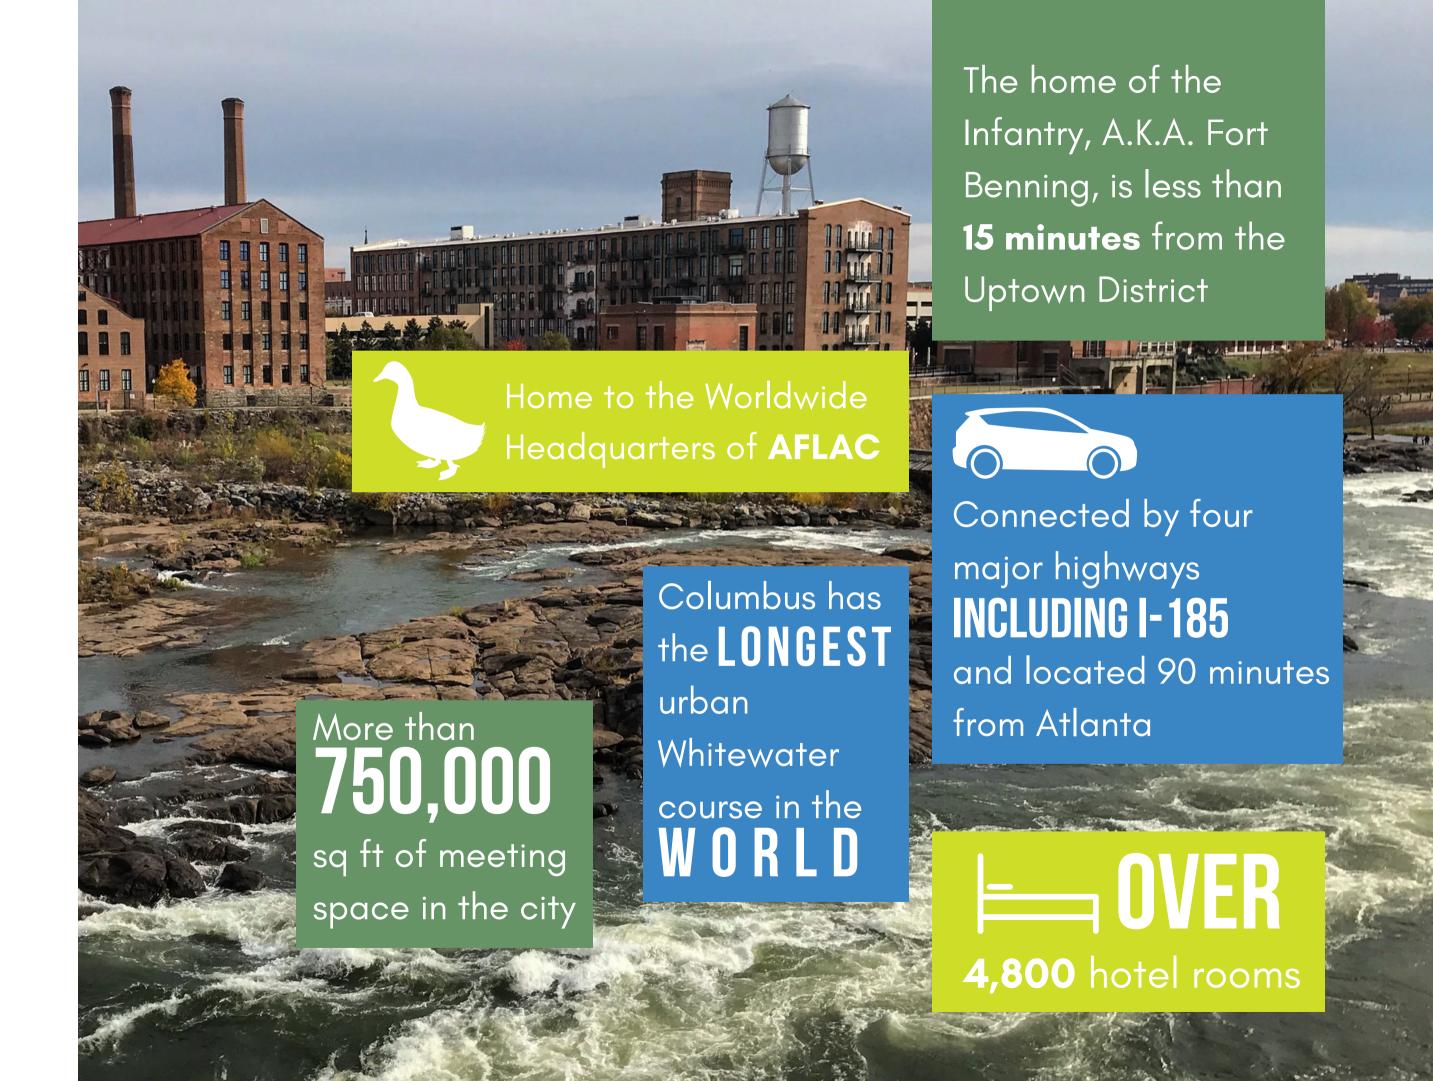

Options for socially distant events

River, the Columbus Iron Works was built in 1853 in the heart of the growing community. Today, the building is a local landmark in the Uptown Meeting District and houses the Columbus Georgia Convention and Trade Center. Nearby are first-class sleeping accommodations, restaurants, and the Entertainment District.

Located on the banks of the Chattahoochee

Room Rental & AV (\$25.60 per person) Includes:

Foundry- General Session

- Wireless Mic
- (2) Projectors
- (2) 10'x10' Screens Stage or Riser platform

North Exhibit Hall-Dining Space Room 101-104-Breakout Session