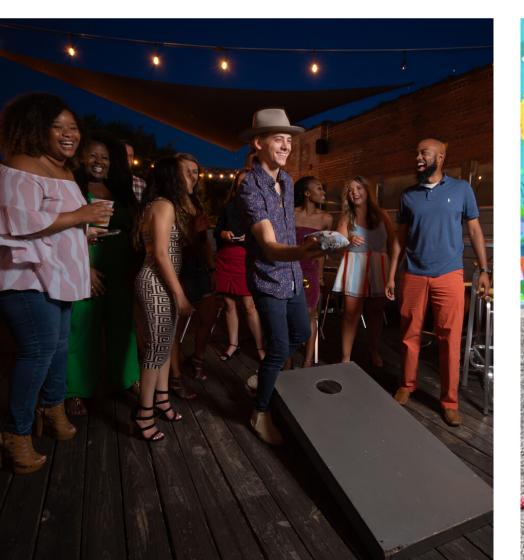

Options for socially distant events

River, the Columbus Iron Works was built in 1853 in the heart of the growing community. Today, the building is a local landmark in the Uptown Meeting District and houses the Columbus Georgia Convention and Trade Center. Nearby are first-class sleeping accommodations, restaurants, and the Entertainment District.