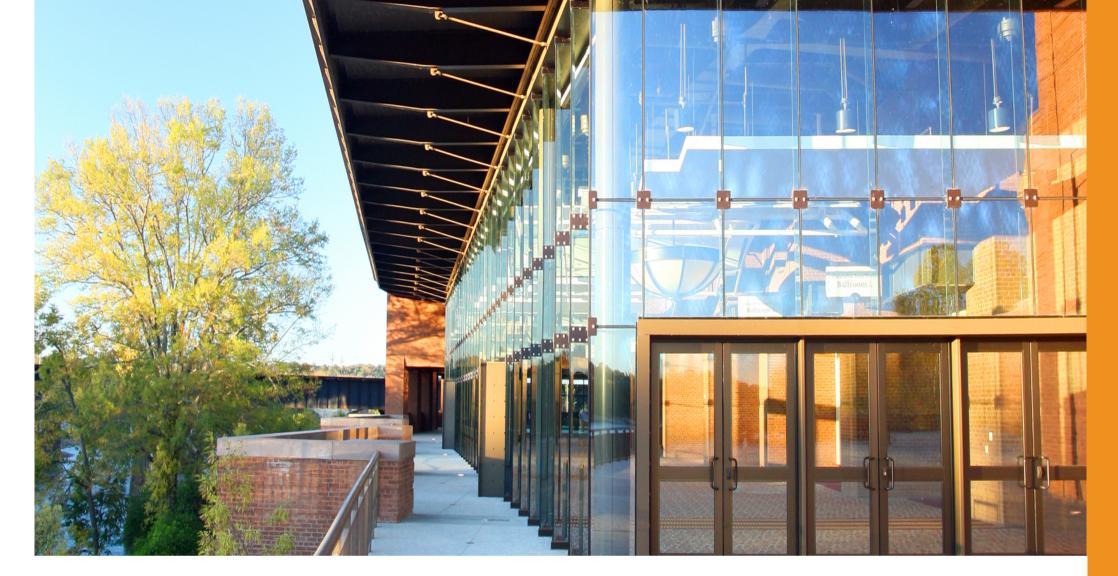

Options for socially distant events

River, the Columbus Iron Works was built in 1853 in the heart of the growing community. Today, the building is a local landmark in the Uptown Meeting District and houses the Columbus Georgia Convention and Trade Center. Nearby are first-class sleeping accommodations, restaurants, and the Entertainment District.

Located on the banks of the Chattahoochee

Room Rental & AV (\$25.60 per person) Includes:

Foundry- General Session

- Wireless Mic
- (2) Projectors
- (2) 10'x10' Screens Stage or Riser platform

North Exhibit Hall-Dining Space Room 101-104-Breakout Session