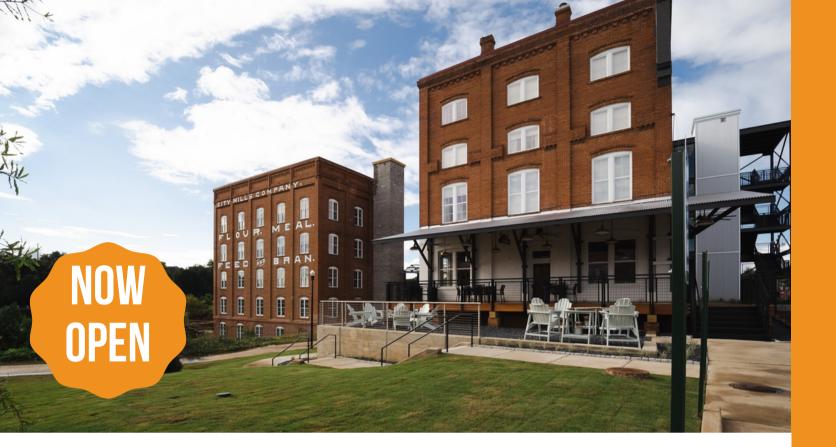

Options for socially distant events

River, the Columbus Iron Works was built in 1853 in the heart of the growing community. Today, the building is a local landmark in the Uptown Meeting District and houses the Columbus Georgia Convention and Trade Center. Nearby are first-class sleeping accommodations, restaurants, and the Entertainment District.